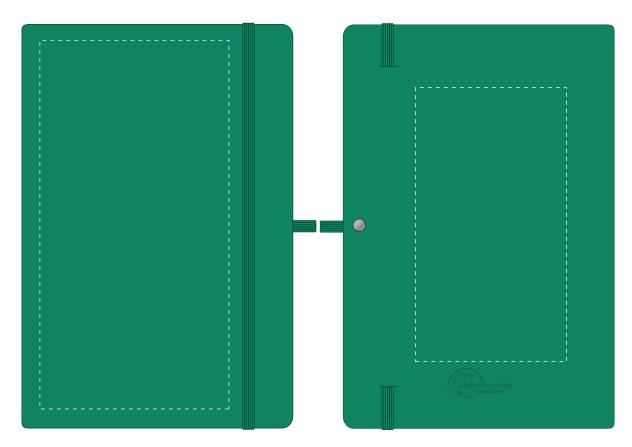

## PRODUCT INFO: DUE TO THE NATURE OF THE PRODUCT THE PRINT POSITION MAY VARY BY 2 - 3 MM

We stock this item in the following colours

## **PANTONE REFERENCE(S)**

**ARTWORK SCALE 50%** 

CENTRED TO PRINT AREA

CENTRED TO NOTEBOOK

1. Your order will not go in to print and production time cannot be confirmed, unless artwork has been approved via the online system.

The dashed line is to demonstrate print area and will not appear on your printed item